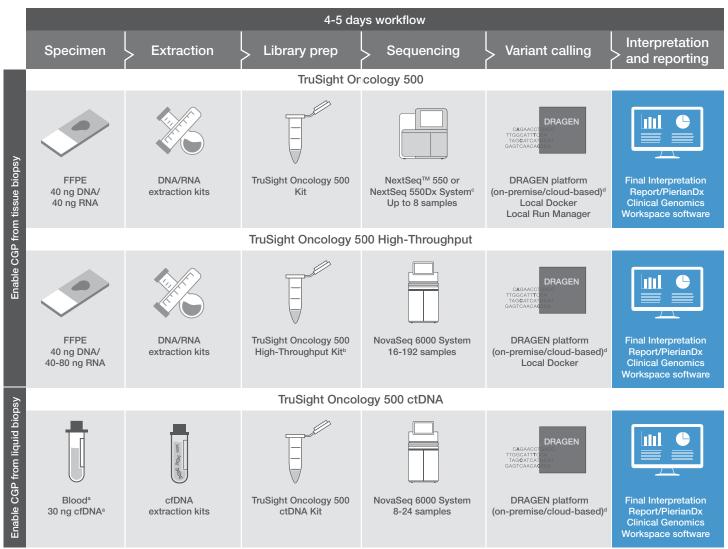

#### Streamlined, sample-to-results CGP workflow starting with tissue or liquid biopsy samples

- a. Proper quantification required
- b. Automation kits and methods for TruSight Oncology 500 High-Throughput coming 1H 2021  $\,$
- c. In Research Use mode only
- d. On-premise DRAGEN solution currently available for TruSight Oncology 500 ctDNA; on-premise and cloud-based solutions for the entire TruSight Oncology 500 portfolio coming soon

# TruSight™ Oncology 500 Portfolio Updates

Improvements to enable a simpler, faster, and more scalable sample-to-results workflow for in-house comprehensive genomic profiling (CGP).

# What's new

Image used with permission of Beckman Coulter, Inc.

## **Automation-friendly library prep**

- ~50% less hands-on time with new kits and methods\*
- Efficient scaling with reduced manual errors
- Qualified methods by Illumina and third-party vendors

# Increased sequencing efficiency

- TruSight Oncology 500 High-Throughput and ctDNA are now compatible with the new NovaSeq<sup>™</sup> 6000 v1.5 Reagent Kits
- Improved inventory management with extended reagents shelf-life (6 months)
- Reduced sequencing costs

# Ultra-rapid variant calling

- On-premise and cloud-based variant calling software solution with the DRAGEN™ Bio-IT Platform<sup>†</sup> coming soon for the entire TruSight Oncology 500 Portfolio
- 2-10× faster analysis time, reducing overall time from sample to final interpretation report
- Streamlined variant calling workflow featuring simultaneous processing of data from large batches

<sup>\*</sup> Applies to the TruSight Oncology 500 automation kits/methods available now, as well as TruSight Oncology 500 High-Throughput automation kits/methods available 1H 2021 † On-premise DRAGEN solution currently available for TruSight Oncology 500 ctDNA; on-premise and cloud-based solutions for the entire TruSight Oncology 500 portfolio coming soon

## Liquid biopsy pipeline enhancements

- Includes surrogate measurement for tumor fraction (maximum somatic allele fraction (MSAF))
- Provides improved sensitivity for the immuno-oncology biomarker microsatellite instability (MSI), now > 2400 sites